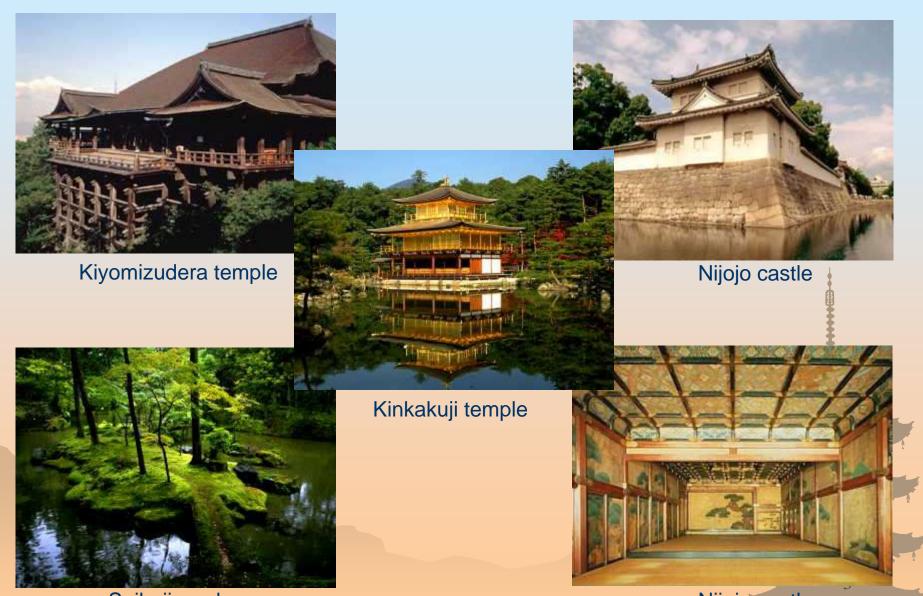

## World Heritages in Kyoto

Saihoji garden PHYSOR2014, Kyoto, Japan Sep.28-Oct.3, 2014 Nijojo castle