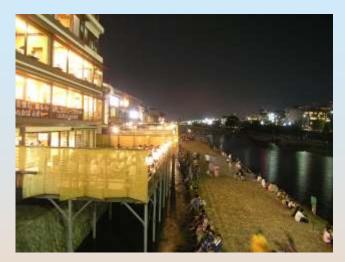

### Special guest tours around Kyoto, "Japanese traditional art"

Cool down near river - Kawadoko

Flower arrangement - Ikebana

Dressing - Kimono

Cool down near river - Kawadoko 14

PHYSOR2014, Kyoto, Japan Sep.28-Oct.3, 2014