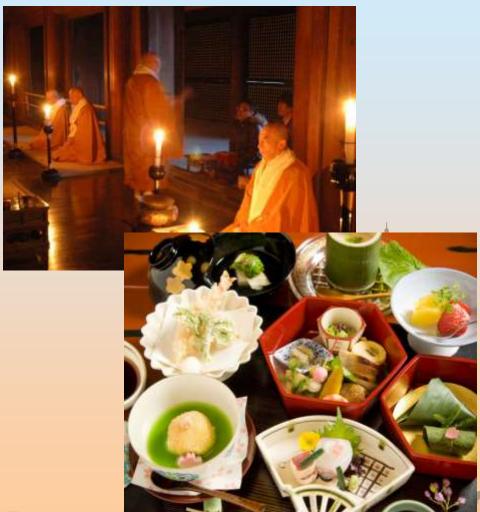

### Special guest tours around Kyoto, "Memories of Japanese tradition"

Geisha and Maiko Evening

Tour around light-up temple and Dinner in temple