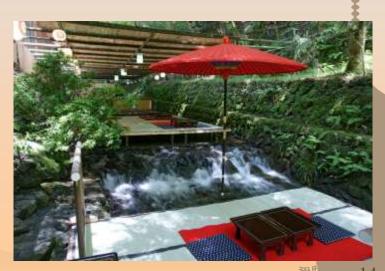

### Special guest tours around Kyoto, "Japanese traditional art"

Cool down near river - Kawadoko

Flower arrangement - Ikebana

Dressing - Kimono

Cool down near river - Kawadoko 14

PHYSOR2014, Kyoto, Japan Sep.28-Oct.3, 2014