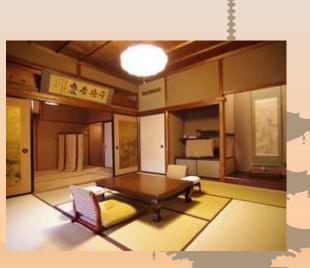

otel





Japanese garden in the hotel

#### ■ Hotel room

- Charge (including breakfast and tax)
  - Deluxe (¥17,000, ~US\$ 170)
  - Superior (¥15,000, ~US\$ 150)
- Room facilities and amenities in "Westin standard"
- LAN service in room (Free)

#### Hotel facilities

- Eight restaurants
- Business center
- Fitness club (Free)
- Swimming pool (Free)
- Kids station and Baby sitter
- Japanese gardens

#### ■ Conference hall

- Wi-Fi service (Free)

### Location of the Westin Miyako in Kyoto



- For JR Kyoto station
  - Kansai Int. Airport

(Lim. Exp. Train: 75 min)

(Limousine bus: 105 min)

- Osaka Domestic (Itami) Airport

(Limousine bus: 50 min)

- For Hotel from JR Kyoto
  - Hotel shuttle bus: 20 min (Free)
  - Subway eight stops: 15 min



### Japanese traditional hotel "Ryokan"







# Conference schedule (tentative)

|                         | 9/28(Sun.)                            | 9/29(Mon.)                        | 9/30(Tue.)