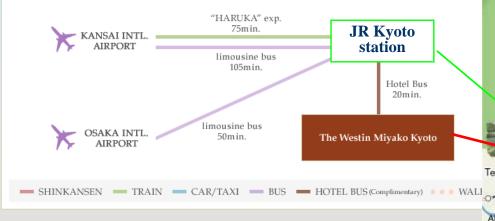

### Location of the Westin Miyako in Kyoto

- For JR Kyoto station
  - Kansai Int. Airport

(Lim. Exp. Train: 75 min)

(Limousine bus: 105 min)

- Osaka Domestic (Itami) Airport

(Limousine bus: 50 min)

- For Hotel from JR Kyoto
  - Hotel shuttle bus: 20 min (Free)
  - Subway eight stops: 15 min