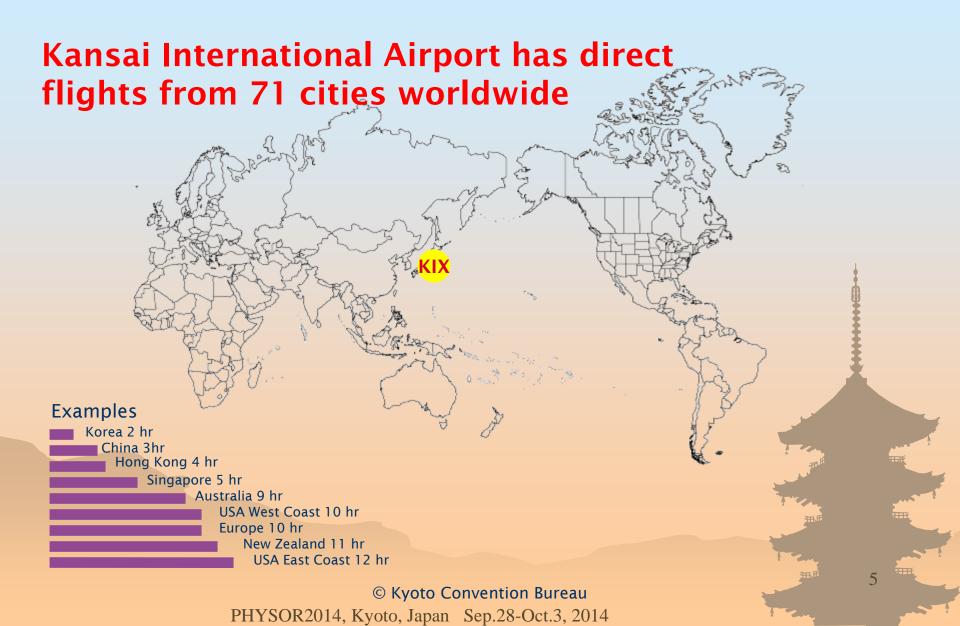

### **PHYSOR 2014**

## The Role of Reactor Physics towards a Sustainable Future September 28 to October 3, 2014

- Location
  - The Westin Miyako Kyoto Hotel
  - Kyoto, Japan
- Important Dates

Dec. 20, 2013 : submission of full paper

– Apr. 26, 2014 : notification of acceptance

– Jun. 28, 2014 : final paper submission



## World Heritages in Kyoto



Saihoji garden PHYSOR2014, Kyoto, Japan Sep.28-Oct.3, 2014 Nijojo castle

# Kyoto – Location

KYOTO Tokyo
Nagoya
Wiroshima
Osaka

## International access



### Conference hotel – The Westin Miyako in Kyoto









# Conference Hotel – The Westin Miyako in Kyoto Located on the heart of historic area



For 120 years, many visitors from far and close



**Highly-trained meetings** 





Garden in hotel





Parties over 500 attendees

### Additional information on the Conference hotel





Japanese garden in the hotel

#### ■ Hotel room

- Charge (including breakfast and tax)
  - Deluxe (¥17,000, ~US\$ 170)
  - Superior (¥15,000, ~US\$ 150)
- Room facilities and amenities in "Westin standard"
- LAN service in room (Free)

#### Hotel facilities

- Eight restaurants
- Business center
- Fitness club (Free)
- Swimming pool (Free)
- Kids station and Baby sitter
- Japanese gardens

#### ■ Conference hall

- Wi-Fi service (Free)

### Location of th