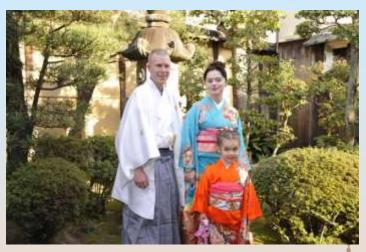

### Special guest tours around Kyoto, "Memories of Japanese tradition"

Geisha and Maiko Evening

Tour around light-up temple and Dinner in temple

### Special guest tours around Kyoto, "Japanese traditional art"

Cool down near river - Kawadoko

Flower arrangement - Ikebana

Dressing - Kimono

Cool down near river - Kawadoko 14

PHYSOR2014, Kyoto, Japan Sep.28-Oct.3, 2014