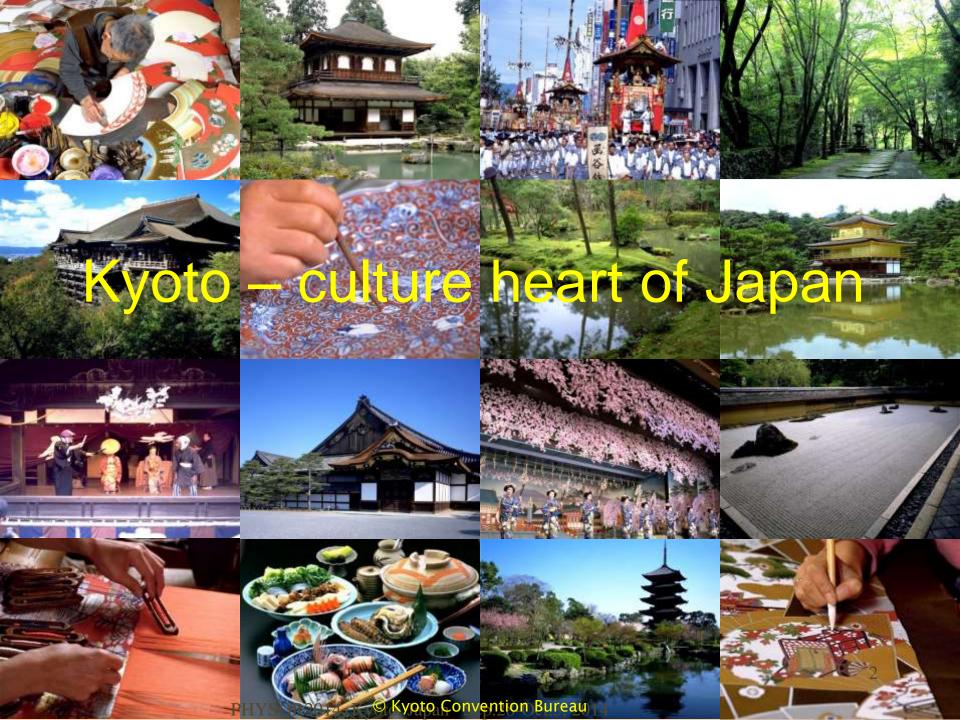

## World Heritages in Kyoto

Saihoji garden PHYSOR2014, Kyoto, Japan Sep.28-Oct.3, 2014 Nijojo castle