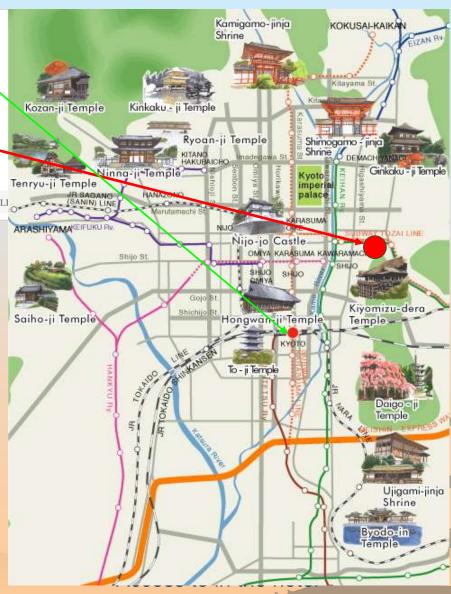

### Additional information on the Conference hotel





Japanese garden in the hotel

#### ■ Hotel room

- Charge (including breakfast and tax)
  - Deluxe (¥17,000, ~US\$ 170)
  - Superior (¥15,000, ~US\$ 150)
- Room facilities and amenities in "Westin standard"
- LAN service in room (Free)

#### Hotel facilities

- Eight restaurants
- Business center
- Fitness club (Free)
- Swimming pool (Free)
- Kids station and Baby sitter
- Japanese gardens

#### ■ Conference hall

- Wi-Fi service (Free)

### Location of the Westin Miyako in Kyoto



- For JR Kyoto station
  - Kansai Int. Airport

(Lim. Exp. Train: 75 min)

(Limousine bus: 105 min)

- Osaka Domestic (Itami) Airport

(Limousine bus: 50 min)

- For Hotel from JR Kyoto
  - Hotel shuttle bus: 20 min (Free)
  - Subway eight stops: 15 min



### Japanese traditional hotel "Ryokan"







# Conference schedule (tentative)

|                         | 9/28(Sun.)                            | 9/29(Mon.)                        | 9/30(Tue.)