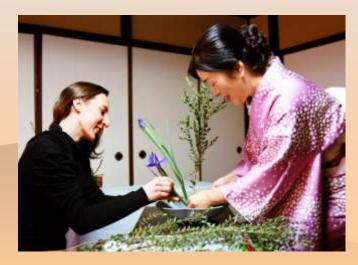

### Special guest tours around Kyoto, "Japanese traditional art"

Cool down near river - Kawadoko

Flower arrangement - Ikebana

Dressing - Kimono

Cool down near river - Kawadoko 14

PHYSOR2014, Kyoto, Japan Sep.28-Oct.3, 2014