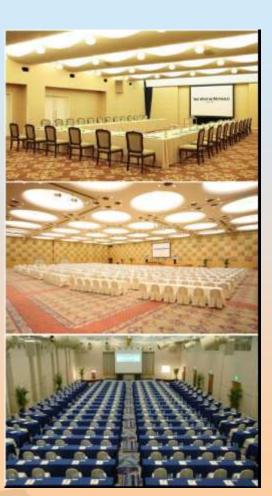

### **PHYSOR 2014**

## The Role of Reactor Physics towards a Sustainable Future September 28 to October 3, 2014

- Location
  - The Westin Miyako Kyoto Hotel
  - Kyoto, Japan
- Important Dates

Dec. 20, 2013 : submission of full paper

– Apr. 26, 2014 : notification of acceptance

– Jun. 28, 2014 : final paper submission



## World Heritages in Kyoto



Saihoji garden PHYSOR2014, Kyoto, Japan Sep.28-Oct.3, 2014 Nijojo castle

# Kyoto – Location

KYOTO Tokyo
Nagoya
Wiroshima
Osaka

## International access



### Conference hotel – The Westin Miyako in Kyoto









# Conference Hotel – The Westin Miyako in Kyoto Located on the heart of historic area



For 120 years, many visitors from far and close



**Highly-trained meetings** 





Garden in hotel





Parties over 500 attendees

### Additional information on the Conference hotel





Japanese garden in the hotel

#### ■ Hotel room

- Charge (including breakfast and tax)
  - Deluxe (¥17,000, ~US\$ 170)
  - Superior (¥15,000, ~US\$ 150)
- Room facilities and amenities in "Westin standard"
- LAN service in room (Free)

#### Hotel facilities

- Eight restaurants
- Business center
- Fitness club (Free)
- Swimming pool (Free)
- Kids station and Baby sitter
- Japanese gardens

#### ■ Conference hall

- Wi-Fi service (Free)

### Location of the Westin Miyako in Kyoto



- For JR Kyoto station
  - Kansai Int. Airport

(Lim. Exp. Train: 75 min)

(Limousine bus: 105 min)

- Osaka Domestic (Itami) Airport

(Limousine bus: 50 min)

- For Hotel from JR Kyoto
  - Hotel shuttle