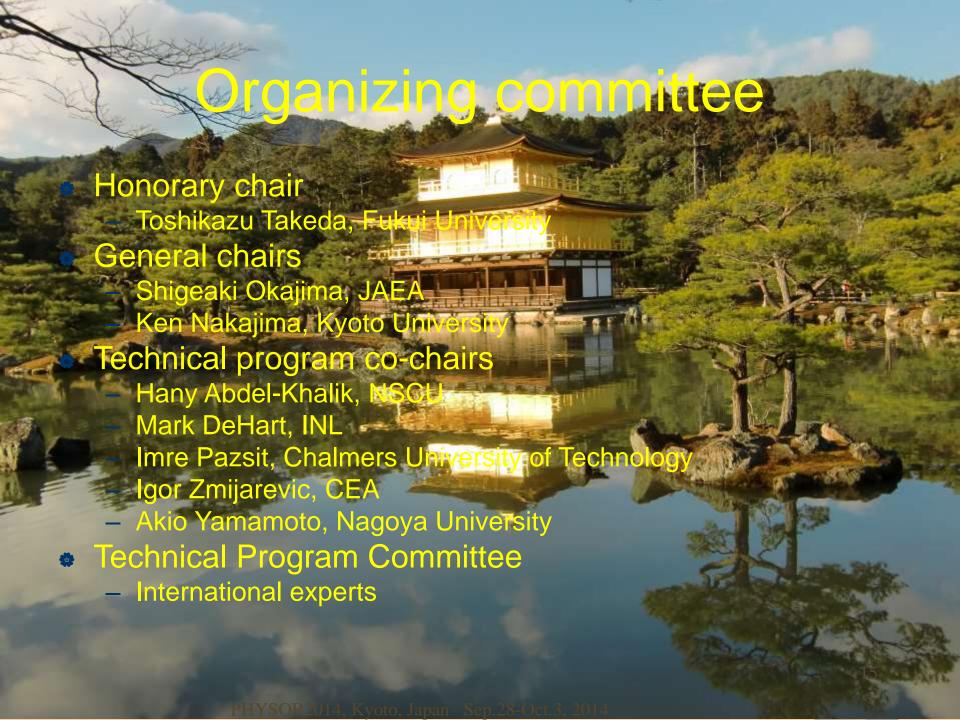

# Organizing committee

- Steering: steering, adjustment
  - Tokio Fukahori (JAEA)
  - Cheolho Pyeon (Kyoto Univ.)
  - +14 members
- Publications:Call for paper, abstract, CD, journal for selected papers
  - Go Chiba (Hokkaido Univ.)
  - +5 members
- Website: Registration, paper submission, review
  - Kenji Yokoyama (JAEA)
  - +2 members
- Finance: Financial management
  - Teruhiko Kugo (JAEA)
  - +6 members
- Local committee: Technical tour, guest tour, banquet
  - Cheolho Pyeon (Kyoto Univ.)
  - +5 members