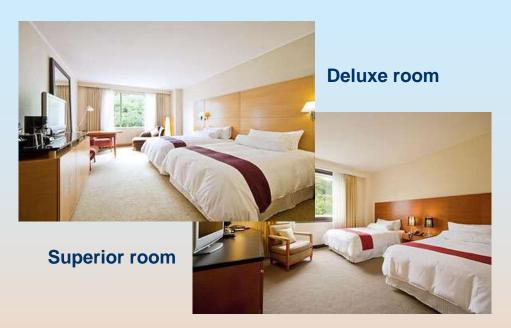

#### ■ Hotel room

- Charge (including breakfast and tax)
  - Deluxe (¥17,000, ~US\$ 170)
  - Superior (¥15,000, ~US\$ 150)
- Room facilities and amenities in "Westin standard"
- LAN service in room (Free)